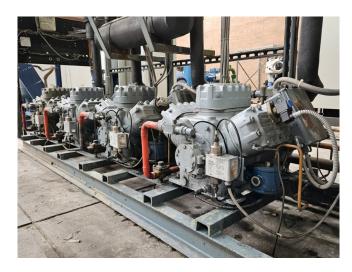

## Used DWM D6DH-350X-AWM/D (x4)

Used DWM D6DH-350X-AWM/D (x4) semi-hermetic reciprocating rack on Freon. Complete with a ESK GmbH of 104 oil separator and pressur and safety switches/gauges. The compressors have a total displacement of 425,2 m³/h.

#### **Specifications**

| Brand                    | DWM                  |
|--------------------------|----------------------|
| Туре                     | D6DH-350X-AWM/D (x4) |
| Refrigerant              | Freon                |
| kW at 0°C/+40°C          | 354,2                |
| kW at -5°C/+40°C         | 296,0                |
| kW at -10ºC/+40ºC        | 245,3                |
| kW at -20ºC/+40ºC        | 163,6                |
| kW at -30°C/+40°C        | 103,0                |
| Capacity Control         | ✓                    |
| On steel base frame      | ✓                    |
| Pressure safety switches | ✓                    |
| Hp/Lp/Op                 |                      |
| Pressure gauges          | ✓                    |
| Hp/Lp/Op                 |                      |
| Oil separator            | ✓                    |
| Oil level system AC&R    | ✓                    |
| Sight Glass              | ✓                    |
| Solenoid Valve           | ✓                    |
| m3 / h                   | 425,2                |
| Package / Rack           | ✓                    |
| Sizes                    | 3300x900x1650 mm     |
|                          | (LxWxH)              |
| Stock                    | 1                    |
|                          |                      |