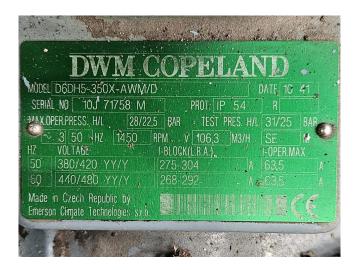

### **DWM D6DH-350X-AWM/D (x4)**

#### **Specifications**

| Brand                    | DWM                  |
|--------------------------|----------------------|
| Туре                     | D6DH-350X-AWM/D (x4) |
| Refrigerant              | Freon                |
| kW at 0°C/+40°C          | 354,2                |
| kW at -5°C/+40°C         | 296,0                |
| kW at -10ºC/+40ºC        | 245,3                |
| kW at -20ºC/+40ºC        | 163,6                |
| kW at -30°C/+40°C        | 103,0                |
| Capacity Control         | ✓                    |
| On steel base frame      | ✓                    |
| Pressure safety switches | ✓                    |
| Hp/Lp/Op                 |                      |
| Pressure gauges          | ✓                    |
| Hp/Lp/Op                 |                      |
| Oil separator            | ✓                    |
| Oil level system AC&R    | ✓                    |
| Sight Glass              | ✓                    |
| Solenoid Valve           | ✓                    |
| m3 / h                   | 425,2                |
| Package / Rack           | ✓                    |
| Sizes                    | 3300x900x1650 mm     |
|                          | (LxWxH)              |
| Stock                    | 1                    |
|                          |                      |