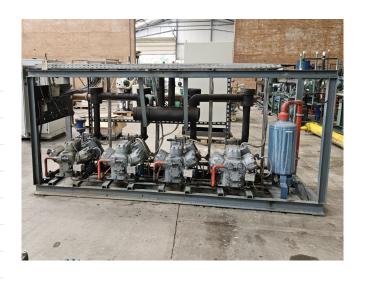

## Used DWM D6DH-350X-AWM/D (x4)

Used DWM D6DH-350X-AWM/D (x4) semi-hermetic reciprocating rack on Freon. Complete with a ESK GmbH of 104 oil separator and pressur and safety switches/gauges. The compressors have a total displacement of 425,2 m³/h.