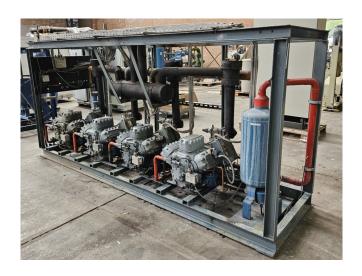

## Used DWM D6DH-350X-AWM/D (x4)

Used DWM D6DH-350X-AWM/D (x4) semi-hermetic reciprocating rack on Freon. Complete with a ESK GmbH of 104 oil separator and pressur and safety switches/gauges. The compressors have a total displacement of 425,2 m³/h.

#### **Specifications**

| Brand                    | DWM                  |
|--------------------------|----------------------|
| Туре                     | D6DH-350X-AWM/D (x4) |
| Refrigerant              | Freon                |
| kW at 0°C/+40°C          | 354,2                |
| kW at -5°C/+40°C         | 296,0                |
| kW at -10ºC/+40ºC        | 245,3                |
| kW at -20ºC/+40ºC        | 163,6                |
| kW at -30°C/+40°C        | 103,0                |
| Capacity Control         | ✓                    |
| On steel base frame      | ✓                    |
| Pressure safety switches | ✓                    |
| Hp/Lp/Op                 |                      |
| Pressure gauges          | ✓                    |
| Hp/Lp/Op                 |                      |
| Oil separator            | ✓                    |
| Oil level system AC&R    | ✓                    |
| Sight Glass              | ✓                    |
| Solenoid Valve           | ✓                    |
| m3 / h                   | 425,2                |
| Package / Rack           | ✓                    |
| Sizes                    | 3300x900x1650 mm     |
|                          | (LxWxH)              |
| Stock                    | 1                    |
|                          |                      |