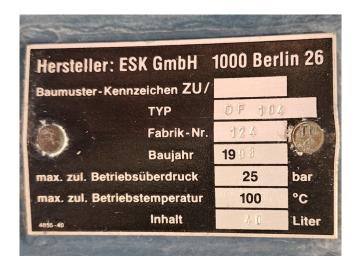

## Used DWM D6DH-350X-AWM/D (x4)

Used DWM D6DH-350X-AWM/D (x4) semi-hermetic reciprocating rack on Freon. Complete with a ESK GmbH of 104 oil separator and pressur and safety switches/gauges. The compressors have a total displacement of 425,2 m³/h.