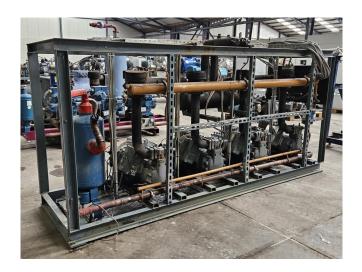

## Used DWM D6DH-350X-AWM/D (x4)

Used DWM D6DH-350X-AWM/D (x4) semi-hermetic reciprocating rack on Freon. Complete with a ESK GmbH of 104 oil separator and pressur and safety switches/gauges. The compressors have a total displacement of 425,2 m³/h.