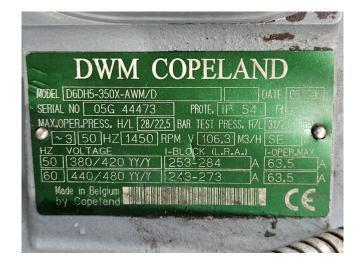

### **DWM D6DH-350X-AWM/D (x4)**

#### **Specifications**

| Brand                    | DWM                  |
|--------------------------|----------------------|
| Туре                     | D6DH-350X-AWM/D (x4) |
| Refrigerant              | Freon                |
| kW at 0°C/+40°C          | 354,2                |
| kW at -5°C/+40°C         | 296,0                |
| kW at -10ºC/+40ºC        | 245,3                |
| kW at -20ºC/+40ºC        | 163,6                |
| kW at -30°C/+40°C        | 103,0                |
| Capacity Control         | ✓                    |
| On steel base frame      | ✓                    |
| Pressure safety switches | ✓                    |
| Hp/Lp/Op                 |                      |
| Pressure gauges          | ✓                    |
| Hp/Lp/Op                 |                      |
| Oil separator            | ✓                    |
| Oil level system AC&R    | ✓                    |
| Sight Glass              | ✓                    |
| Solenoid Valve           | ✓                    |
| m3 / h                   | 425,2                |
| Package / Rack           | ✓                    |
| Sizes                    | 3300x900x1650 mm     |
|                          | (LxWxH)              |
| Stock                    | 1                    |
|                          |                      |