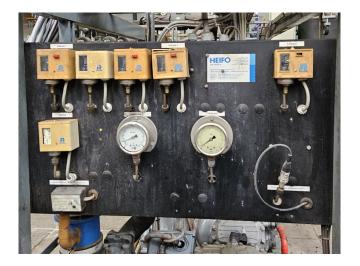

#### **Specifications**

| Brand                    | DWM                  |
|--------------------------|----------------------|
| Туре                     | D6DH-350X-AWM/D (x4) |
| Refrigerant              | Freon                |
| kW at 0°C/+40°C          | 354,2                |
| kW at -5°C/+40°C         | 296,0                |
| kW at -10ºC/+40ºC        | 245,3                |
| kW at -20ºC/+40ºC        | 163,6                |
| kW at -30°C/+40°C        | 103,0                |
| Capacity Control         | ✓                    |
| On steel base frame      | ✓                    |
| Pressure safety switches | ✓                    |
| Hp/Lp/Op                 |                      |
| Pressure gauges          | ✓                    |
| Hp/Lp/Op                 |                      |
| Oil separator            | ✓                    |
| Oil level system AC&R    | ✓                    |
| Sight Glass              | ✓                    |
| Solenoid Valve           | ✓                    |
| m3 / h                   | 425,2                |
| Package / Rack           | ✓                    |
| Sizes                    | 3300x900x1650 mm     |
|                          | (LxWxH)              |
| Stock                    | 1                    |
|                          |                      |

## Used DWM D6DH-350X-AWM/D (x4)

Used DWM D6DH-350X-AWM/D (x4) semi-hermetic reciprocating rack on Freon. Complete with a ESK GmbH of 104 oil separator and pressur and safety switches/gauges. The compressors have a total displacement of 425,2 m³/h.