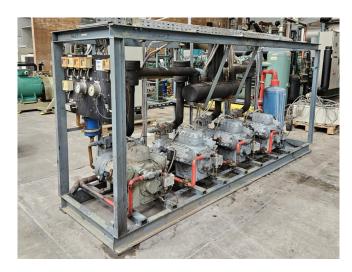

## Used DWM D6DH-350X-AWM/D (x4)

Used DWM D6DH-350X-AWM/D (x4) semi-hermetic reciprocating rack on Freon. Complete with a ESK GmbH of 104 oil separator and pressur and safety switches/gauges. The compressors have a total displacement of 425,2 m³/h.

#### **Specifications**

| Brand                    | DWM                  |
|--------------------------|----------------------|
| Туре                     | D6DH-350X-AWM/D (x4) |
| Refrigerant              | Freon                |
| kW at 0°C/+40°C          | 354,2                |
| kW at -5°C/+40°C         | 296,0                |
| kW at -10ºC/+40ºC        | 245,3                |
| kW at -20ºC/+40ºC        | 163,6                |
| kW at -30°C/+40°C        | 103,0                |
| Capacity Control         | ✓                    |
| On steel base frame      | ✓                    |
| Pressure safety switches | ✓                    |
| Hp/Lp/Op                 |                      |
| Pressure gauges          | ✓                    |
| Hp/Lp/Op                 |                      |
| Oil separator            | ✓                    |
| Oil level system AC&R    | ✓                    |
| Sight Glass              | ✓                    |
| Solenoid Valve           | ✓                    |
| m3 / h                   | 425,2                |
| Package / Rack           | ✓                    |
| Sizes                    | 3300x900x1650 mm     |
|                          | (LxWxH)              |
| Stock                    | 1                    |
|                          |                      |