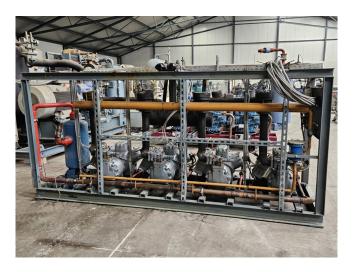

## Used DWM D6DH-350X-AWM/D (x4)

Used DWM D6DH-350X-AWM/D (x4) semi-hermetic reciprocating rack on Freon. Complete with a ESK GmbH of 104 oil separator and pressur and safety switches/gauges. The compressors have a total displacement of 425,2 m³/h.