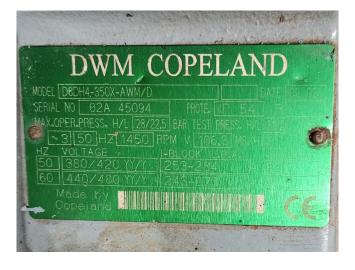

### **DWM D6DH-350X-AWM/D (x4)**

#### **Specifications**

| Brand                    | DWM                  |
|--------------------------|----------------------|
| Туре                     | D6DH-350X-AWM/D (x4) |
| Refrigerant              | Freon                |
| kW at 0°C/+40°C          | 354,2                |
| kW at -5°C/+40°C         | 296,0                |
| kW at -10ºC/+40ºC        | 245,3                |
| kW at -20ºC/+40ºC        | 163,6                |
| kW at -30°C/+40°C        | 103,0                |
| Capacity Control         | ✓                    |
| On steel base frame      | ✓                    |
| Pressure safety switches | ✓                    |
| Hp/Lp/Op                 |                      |
| Pressure gauges          | ✓                    |
| Hp/Lp/Op                 |                      |
| Oil separator            | ✓                    |
| Oil level system AC&R    | ✓                    |
| Sight Glass              | ✓                    |
| Solenoid Valve           | ✓                    |
| m3 / h                   | 425,2                |
| Package / Rack           | ✓                    |
| Sizes                    | 3300x900x1650 mm     |
|                          | (LxWxH)              |
| Stock                    | 1                    |
|                          |                      |