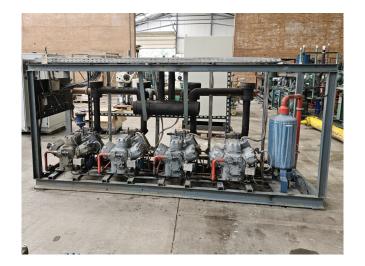

## Used DWM D6DH-350X-AWM/D (x4)

Used DWM D6DH-350X-AWM/D (x4) semi-hermetic reciprocating rack on Freon. Complete with a ESK GmbH of 104 oil separator and pressur and safety switches/gauges. The compressors have a total displacement of 425,2 m³/h.