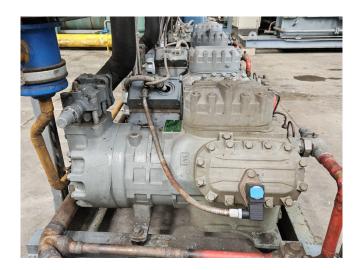

## Used DWM D6DH-350X-AWM/D (x4)

Used DWM D6DH-350X-AWM/D (x4) semi-hermetic reciprocating rack on Freon. Complete with a ESK GmbH of 104 oil separator and pressur and safety switches/gauges. The compressors have a total displacement of 425,2 m³/h.