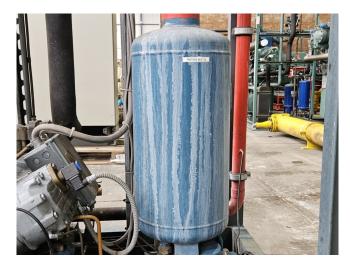

## Used DWM D6DH-350X-AWM/D (x4)

Used DWM D6DH-350X-AWM/D (x4) semi-hermetic reciprocating rack on Freon. Complete with a ESK GmbH of 104 oil separator and pressur and safety switches/gauges. The compressors have a total displacement of 425,2 m³/h.