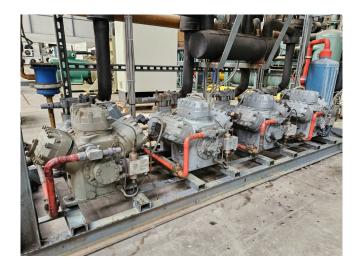

## Used DWM D6DH-350X-AWM/D (x4)

Used DWM D6DH-350X-AWM/D (x4) semi-hermetic reciprocating rack on Freon. Complete with a ESK GmbH of 104 oil separator and pressur and safety switches/gauges. The compressors have a total displacement of 425,2 m³/h.

#### **Specifications**

| Brand                    | DWM                  |
|--------------------------|----------------------|
| Туре                     | D6DH-350X-AWM/D (x4) |
| Refrigerant              | Freon                |
| kW at 0°C/+40°C          | 354,2                |
| kW at -5°C/+40°C         | 296,0                |
| kW at -10ºC/+40ºC        | 245,3                |
| kW at -20ºC/+40ºC        | 163,6                |
| kW at -30°C/+40°C        | 103,0                |
| Capacity Control         | ✓                    |
| On steel base frame      | ✓                    |
| Pressure safety switches | ✓                    |
| Hp/Lp/Op                 |                      |
| Pressure gauges          | ✓                    |
| Hp/Lp/Op                 |                      |
| Oil separator            | ✓                    |
| Oil level system AC&R    | ✓                    |
| Sight Glass              | ✓                    |
| Solenoid Valve           | ✓                    |
| m3 / h                   | 425,2                |
| Package / Rack           | ✓                    |
| Sizes                    | 3300x900x1650 mm     |
|                          | (LxWxH)              |
| Stock                    | 1                    |
|                          |                      |